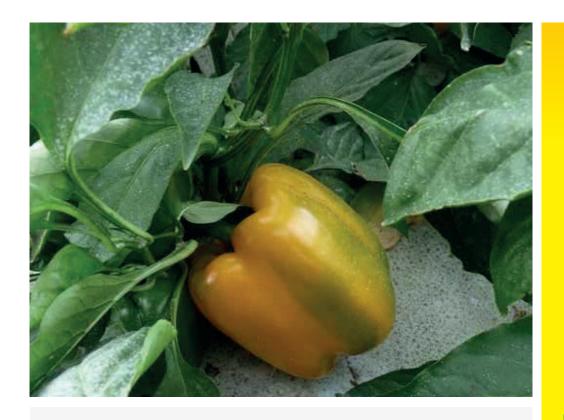

## Mildred

## **Hybrid Capsicum**

- Medium-sized, firm, long shelf life fruit
- Good wall thickness
- Blocky 9 x 10cm
- Dark green to bright yellow at maturity
- Heavy fruit with shallow shoulder
- Suitable for outdoor and shade house